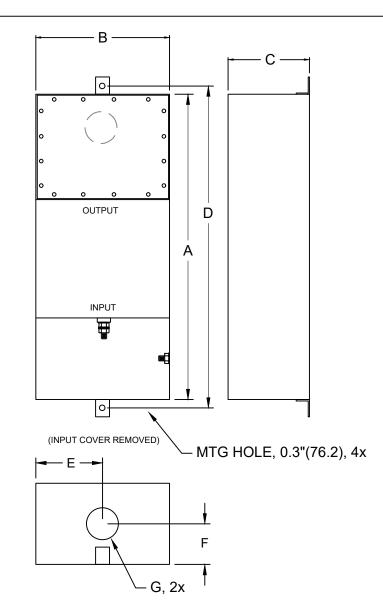

MIL-STD-810

LV DIRECTIVE

CONFORMS TO UL STD 1283
5025116

(FOR DIFFERENT CUTOUT SIZES OR LOCATIONS, CONSULT FACTORY)

| MODEL       | AMPS | TERMINAL | DIMENSIONS, MM(IN) |     |     |        |     |       |        | WEIGHT LB(KG) |
|-------------|------|----------|--------------------|-----|-----|--------|-----|-------|--------|---------------|
|             |      |          | Α                  | В   | С   | D      | Е   | F     | G      |               |
| PFMF301S-20 | 20   | M6       | 508                | 102 | 127 | 546    | 51  | 63.5  | 35     | 15 (6.8)      |
|             |      |          | (20)               | (4) | (5) | (21.5) | (2) | (2.5) | (1.38) |               |