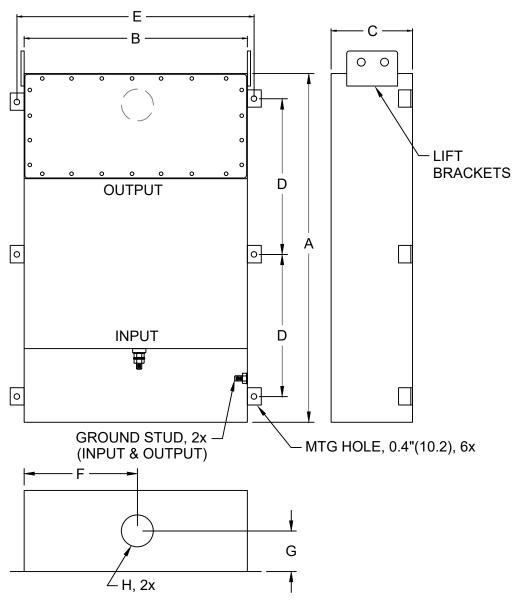

> MIL-STD-220 MIL-F-15733 MIL-STD-810 LV DIRECTIVE

(FOR DIFFERENT CUTOUT SIZES OR LOCATIONS, CONSULT FACTORY)

| MODEL        | AMPS | TERMINAL | DIMENSIONS, MM(IN) |     |      |      |     |       |     |     | WEIGHT LBS(KG) |
|--------------|------|----------|--------------------|-----|------|------|-----|-------|-----|-----|----------------|
|              |      |          | А                  | В   | С    | D    | Е   | F     | G   | Н   |                |
| PFMF301S-200 | 200  | M12      | 1067               | 203 | 254  | 483  | 152 | 101.6 | 127 | 50  | 80 (36.4)      |
|              |      |          | (42)               | (8) | (10) | (19) | (6) | (4)   | (5) | (2) |                |