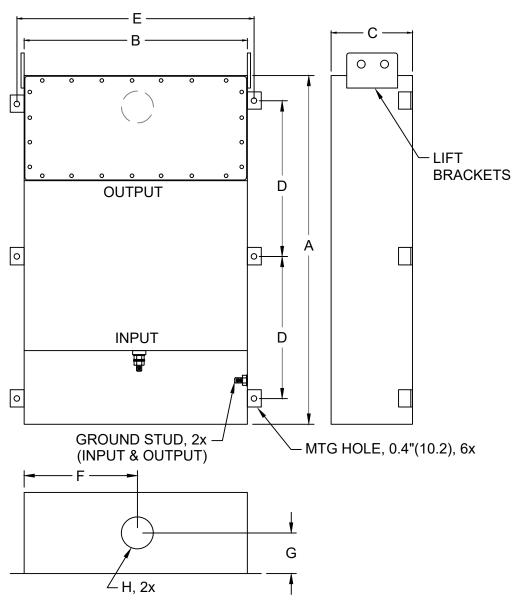

> MIL-STD-220 MIL-F-15733 MIL-STD-810 LV DIRECTIVE

(FOR DIFFERENT CUTOUT SIZES OR LOCATIONS, CONSULT FACTORY)

| MODEL        | AMPS | TERMINAL | DIMENSIONS, MM(IN) |     |      |      |     |       |     |     | WEIGHT LBS(KG) |
|--------------|------|----------|--------------------|-----|------|------|-----|-------|-----|-----|----------------|
|              |      |          | А                  | В   | С    | D    | Е   | F     | G   | Н   |                |
| PFMF301S-250 | 250  | M12      | 1067               | 203 | 254  | 483  | 152 | 101.6 | 127 | 50  | 80 (36.4)      |
|              |      |          | (42)               | (8) | (10) | (19) | (6) | (4)   | (5) | (2) |                |