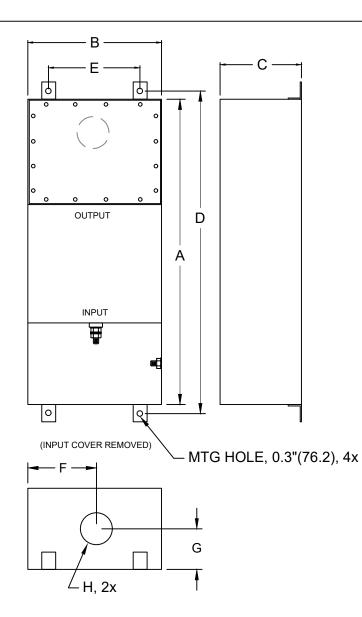

THE FOLLOWING STANDARDS:

MIL-STD-220 MIL-F-15733 MIL-STD-810 LV DIRECTIVE

(FOR DIFFERENT CUTOUT SIZES OR LOCATIONS, CONSULT FACTORY)

| MODEL       | AMPS | TERMINAL | DIMENSIONS, MM(IN) |     |     |        |     |       |       |        | WEIGHT LB(KG) |
|-------------|------|----------|--------------------|-----|-----|--------|-----|-------|-------|--------|---------------|
|             |      |          | А                  | В   | С   | D      | Е   | F     | G     | Н      |               |
| PFMF301S-32 | 32   | M6       | 610                | 127 | 127 | 648    | 76  | 63.5  | 63.5  | 35     | 18 (8.2)      |
|             |      |          | (24)               | (5) | (5) | (25.5) | (3) | (2.5) | (2.5) | (1.38) |               |