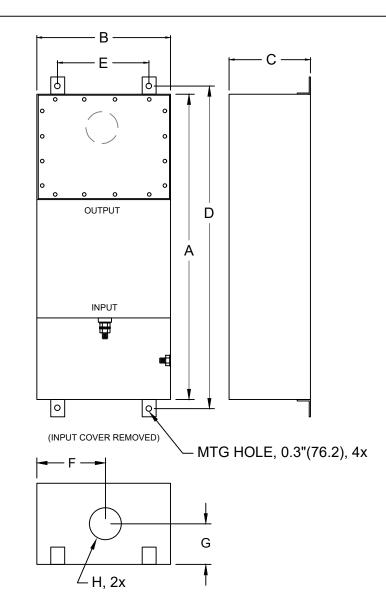

MIL-STD-810

LV DIRECTIVE

CONFORMS TO UL STD 1283
5025116

(FOR DIFFERENT CUTOUT SIZES OR LOCATIONS, CONSULT FACTORY)

| MODEL       | AMPS | TERMINAL | DIMENSIONS, MM(IN) |     |       |        |     |     |        |        | WEIGHT LB(KG) |
|-------------|------|----------|--------------------|-----|-------|--------|-----|-----|--------|--------|---------------|
|             |      |          | Α                  | В   | С     | D      | Е   | F   | G      | Н      |               |
| PFMF301S-63 | 63   | M10      | 838                | 152 | 165   | 876    | 102 | 76  | 82.6   | 35     | 25 (11.4)     |
|             |      |          | (33)               | (6) | (6.5) | (34.5) | (4) | (3) | (3.25) | (1.38) |               |