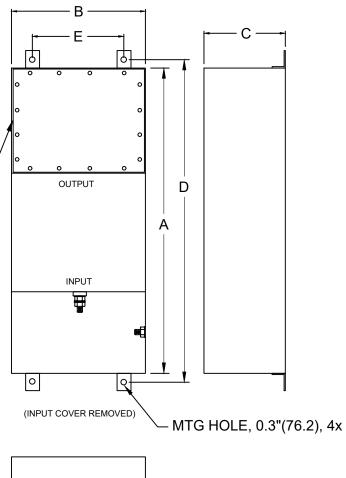

MIL-STD-810

LV DIRECTIVE

CONFORMS TO UL STD 1283

5025116

INPUT AND OUTPUT CONDUIT/WIRE PENETRATIONS BY END USER.

| MODEL        | AMPS | TERMINAL | DIMENSIONS - MM (IN) |     |       |       |       | WEIGHT LBS(KG) |
|--------------|------|----------|----------------------|-----|-------|-------|-------|----------------|
|              |      |          | Α                    | В   | С     | D     | Е     |                |
| PFMF370-16-1 | 16   | M6       | 813                  | 152 | 132   | 851   | 102   | 30(13.6)       |
|              |      |          | (32)                 | (6) | (5.2) | (33.5 | ) (4) |                |