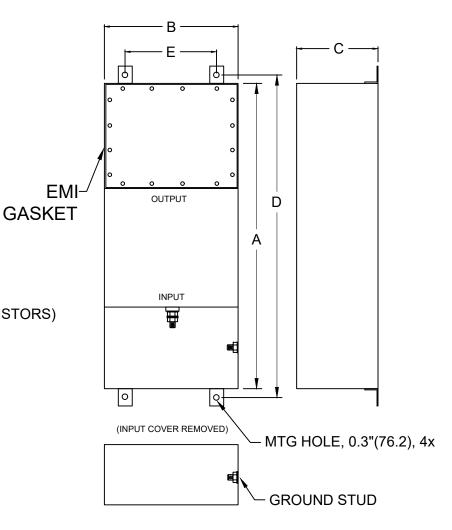

MIL-STD-810

LV DIRECTIVE

INPUT AND OUTPUT CONDUIT/WIRE PENETRATIONS BY END USER.

| MODEL        | AMPS | TERMINAL | DIMENSIONS - MM (IN) |      |       |        |      | WEIGHT LBS(KG) |
|--------------|------|----------|----------------------|------|-------|--------|------|----------------|
|              |      |          | Α                    | В    | С     | D      | Е    |                |
| PFMF370-63-1 | 63   | M10      | 1067                 | 177  | 185   | 1105   | 305  | 65 (29.5)      |
|              |      |          | (42)                 | (14) | (7.3) | (43.5) | (12) |                |