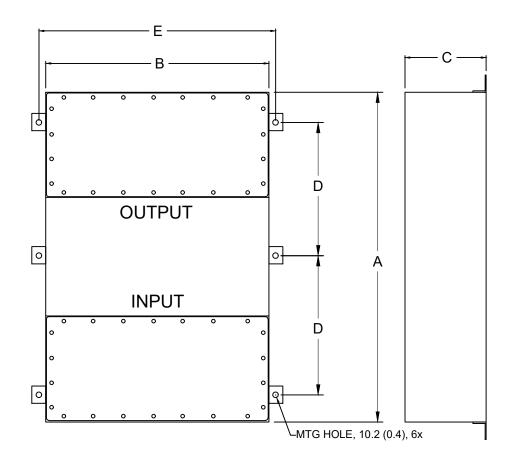

| MODEL        | AMPS | TERMINALS | DIMENSIONS - MM (IN) |      |      |      |      | WEIGHT LBS(KG) |
|--------------|------|-----------|----------------------|------|------|------|------|----------------|
|              |      |           | Α                    | В    | С    | D    | Е    |                |
| PFMT355S-500 | 500  | 2xM16     | 1575                 | 508  | 381  | 686  | 559  | 695(315.9)     |
|              |      |           | (62)                 | (20) | (15) | (27) | (22) |                |