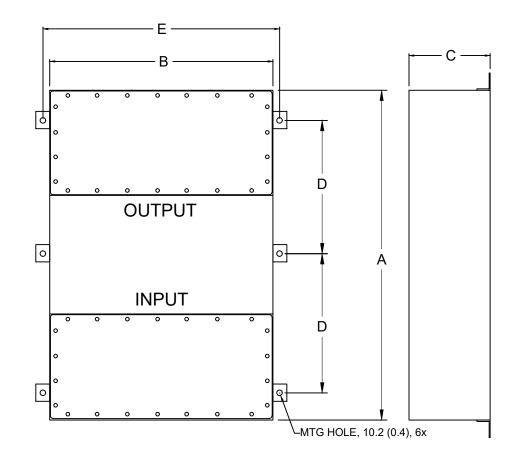

> MIL-STD-220 MIL-F-15733 MIL-STD-810 LV DIRECTIVE

NOTE: LIFT BRACKETS PROVIDED ON CABINET

| MODEL        | AMPS | TERMINALS | DIMENSIONS - MM (IN) |      |      |      |      | WEIGHT LBS(KG) |
|--------------|------|-----------|----------------------|------|------|------|------|----------------|
|              |      |           | A                    | В    | С    | D    | E    |                |
| PFMT355S-600 | 600  | 2xM16     | 1575                 | 508  | 381  | 686  | 559  | 695(315.9)     |
|              |      |           | (62)                 | (20) | (15) | (27) | (22) |                |