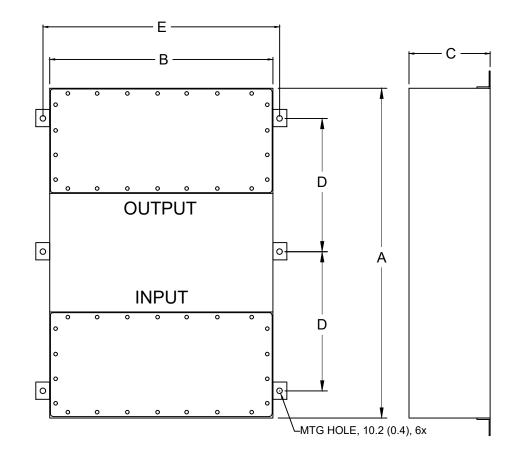

## NOTE: LIFT BRACKETS PROVIDED ON CABINET

| MODEL        | AMPS | TERMINALS | DIMENSIONS - MM (IN) |      |      |      |      | WEIGHT LBS(KG) |
|--------------|------|-----------|----------------------|------|------|------|------|----------------|
|              |      |           | A                    | В    | С    | D    | E    |                |
| PFMT455S-500 | 500  | 2xM16     | 1575                 | 660  | 381  | 686  | 711  | 912(414.5)     |
|              |      |           | (62)                 | (26) | (15) | (27) | (28) |                |