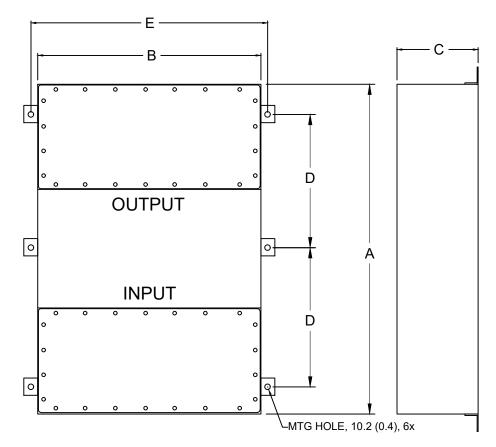

CONFORMS TO UL STD 1283 NOTE: LIFT BRACKETS PROVIDED ON CABINET

| MODEL        | AMPS | TERMINALS | DIMENSIONS - MM (IN) |      |      |      |      | WEIGHT LBS(KG) |
|--------------|------|-----------|----------------------|------|------|------|------|----------------|
|              |      |           | Α                    | В    | С    | D    | E    |                |
| PFMT455S-600 | 600  | 2xM16     | 1575                 | 660  | 381  | 686  | 711  | 912(414.5)     |
|              |      |           | (62)                 | (26) | (15) | (27) | (28) |                |